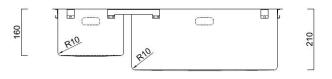

Overall Dimensions W x D 795 x 440mm

Bowl Dimensions W x D x H 500 x 400 x 210mm

2nd Bowl Dimensions: W x D x H 225 x 400 x 160mm

Material & Finish 1.2mm, 304 stainless steel

www.burnsferrall.co.nz 0800 MY SINK (0800 697 465)

Installation Under / Weld / Top mount Minimum Cabinet Size

90mm waste - twin overflows

875mm

**Corner Radius** 

15mm

Waste