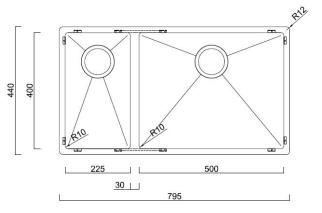

## Designer R15 B&F Designer R15 500/225 Double Bowl

| Models |                       |        |  |
|--------|-----------------------|--------|--|
|        | Astronomic territoria | <br>In |  |

BDM795LH (right hand main bowl)

Overall Dimensions W x D 795 x 440mm

Bowl Dimensions W x D x H 500 x 400 x 210mm

2nd Bowl Dimensions: W x D x H 225 x 400 x 160mm

Material & Finish 1.2mm, 304 stainless steel