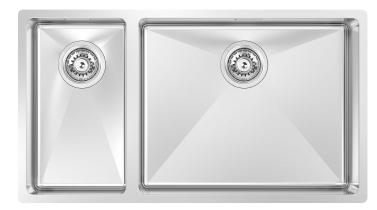

## Designer R15 B&F Designer R15 500/225 Double Bowl

| Models |                       |        |  |
|--------|-----------------------|--------|--|
|        | Astronomic territoria | <br>In |  |

BDM795LH (right hand main bowl)

Overall Dimensions W x D 795 x 440mm

Bowl Dimensions W x D x H 500 x 400 x 210mm

2nd Bowl Dimensions: W x D x H 225 x 400 x 160mm

Material & Finish 1.2mm, 304 stainless steel