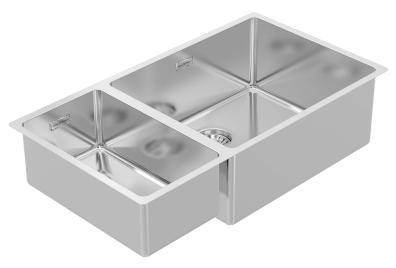

## Designer R15 B&F Designer R15 500/225 Double Bowl

| Models |                       |        |  |
|--------|-----------------------|--------|--|
|        | Astronomic territoria | <br>In |  |

BDM795LH (right hand main bowl)

Overall Dimensions W x D 795 x 440mm

Bowl Dimensions W x D x H 500 x 400 x 210mm

2nd Bowl Dimensions: W x D x H 225 x 400 x 160mm

Material & Finish 1.2mm, 304 stainless steel